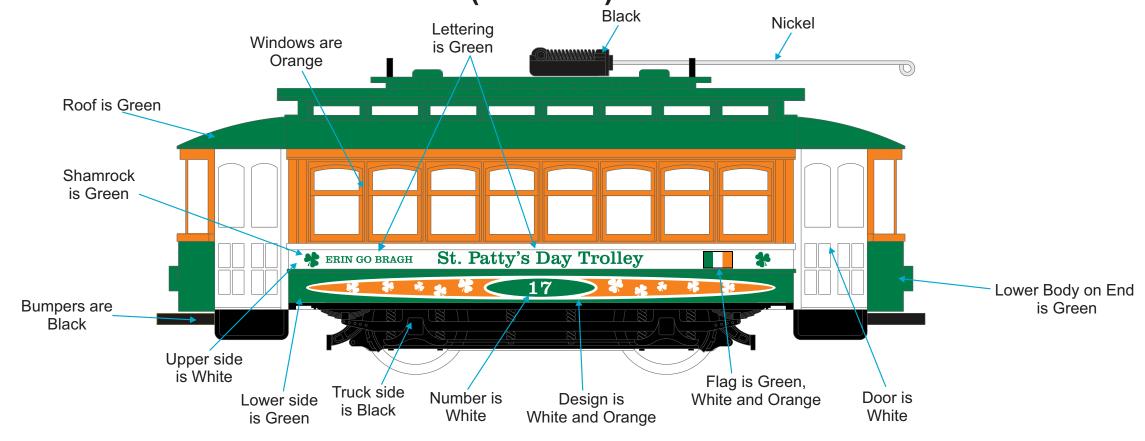

# RailKing - 2023 Special Projects Holly Beach St. Patty's Day Trolley Car (30-5232) Side View (3/2/2023)

#### PROPERTY OF M.T.H. ELECTRIC TRAINS -- CONFIDENTIAL

| Color Guide                              | <b>Color Priority</b> |
|------------------------------------------|-----------------------|
| Black = Standard Black (MT 001-1000)     | n/a                   |
| White = Standard White (MT 009-1314)     | n/a                   |
| Green = PCC Green (MT 005-1166)          | 2                     |
| Orange = Milwaukee Road Orange (MT 1242) | 2                     |
| Nickel = nickel finish                   | n/a                   |