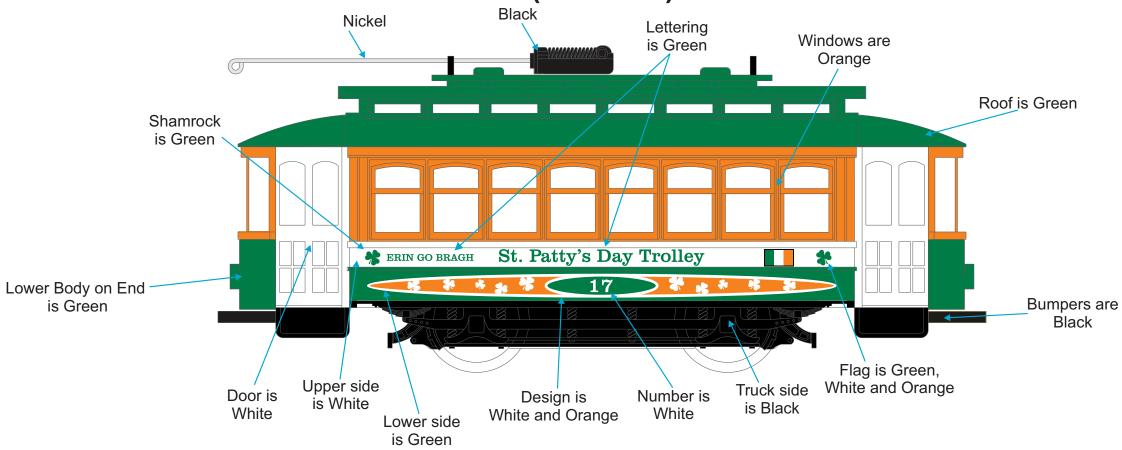

# RailKing - 2023 Special Projects Holly Beach St. Patty's Day Trolley Car (30-5232) Reversed View (3/2/2023)

#### PROPERTY OF M.T.H. ELECTRIC TRAINS -- CONFIDENTIAL

| Color Guide                              | <b>Color Priority</b> |
|------------------------------------------|-----------------------|
| Black = Standard Black (MT 001-1000)     | n/a                   |
| White = Standard White (MT 009-1314)     | n/a                   |
| Green = PCC Green (MT 005-1166)          | 2                     |
| Orange = Milwaukee Road Orange (MT 1242) | 2                     |
| Nickel = nickel finish                   | n/a                   |