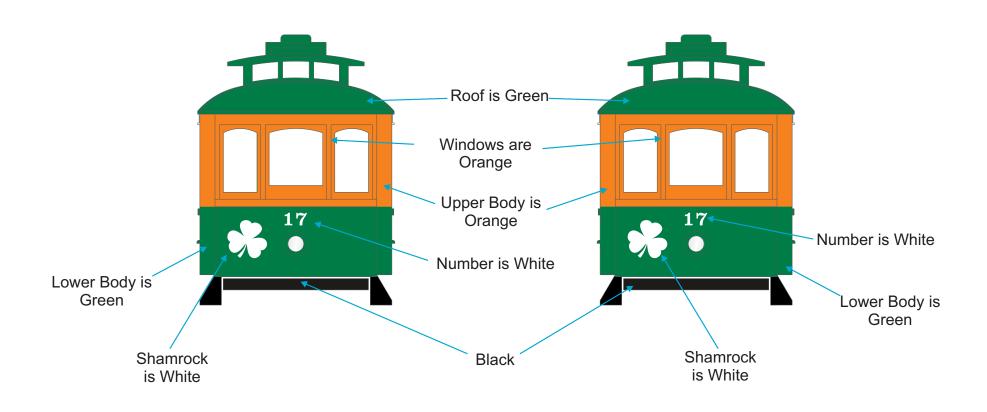

# RailKing - 2023 Special Projects Holly Beach St. Patty's Day Trolley Car (30-5232) End View (3/2/2023)

#### PROPERTY OF M.T.H. ELECTRIC TRAINS -- CONFIDENTIAL

| Color Guide                              | <b>Color Priority</b> |
|------------------------------------------|-----------------------|
| Black = Standard Black (MT 001-1000)     | n/a                   |
| White = Standard White (MT 009-1314)     | n/a                   |
| Green = PCC Green (MT 005-1166)          | 2                     |
| Orange = Milwaukee Road Orange (MT 1242) | 2                     |
| Nickel = nickel finish                   | n/a                   |