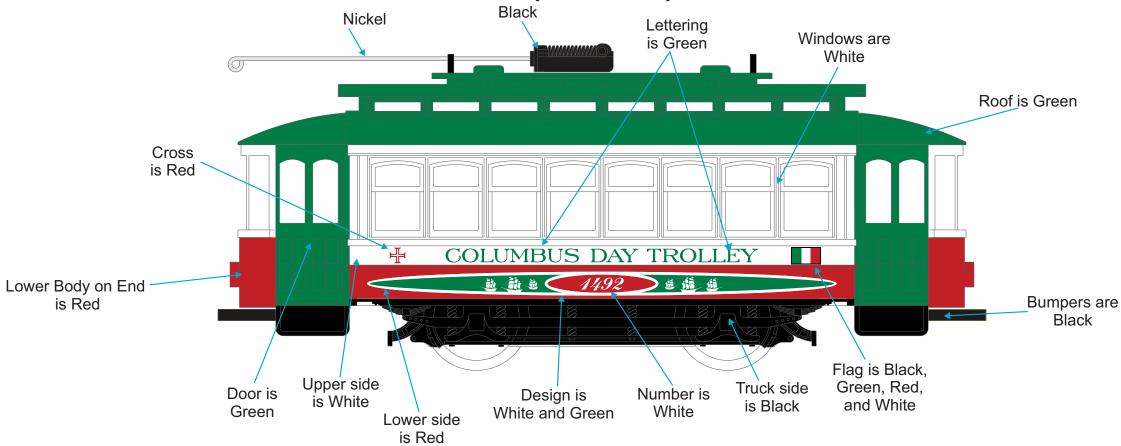

# RailKing - 2023 Special Projects Holly Beach Columbus Day Trolley Car (30-5233) Reversed View (3/1/2023)

#### PROPERTY OF M.T.H. ELECTRIC TRAINS -- CONFIDENTIAL

| Color Guide                          | <b>Color Priority</b> |
|--------------------------------------|-----------------------|
| Black = Standard Black (MT 001-1000) | n/a                   |
| White = Standard White (MT 009-1314) | n/a                   |
| Green = Pantone 348                  | 2                     |
| Red = CB&Q Red (MT 008-1262)         | 2                     |
| Nickel = nickel finish               | n/a                   |