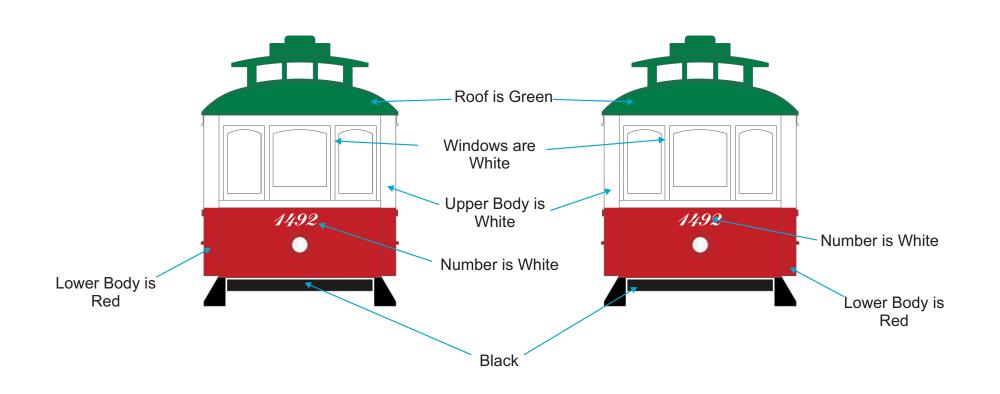

# RailKing - 2023 Special Projects Holly Beach Columbus Day Trolley Car (30-5233) End View (3/1/2023)

#### PROPERTY OF M.T.H. ELECTRIC TRAINS -- CONFIDENTIAL

| Color Guide                          | Color Priority |
|--------------------------------------|----------------|
| Black = Standard Black (MT 001-1000) | n/a            |
| White = Standard White (MT 009-1314) | n/a            |
| Green = Pantone 348                  | 2              |
| Red = CB&Q Red (MT 008-1262)         | 2              |
| Nickel = nickel finish               | n/a            |