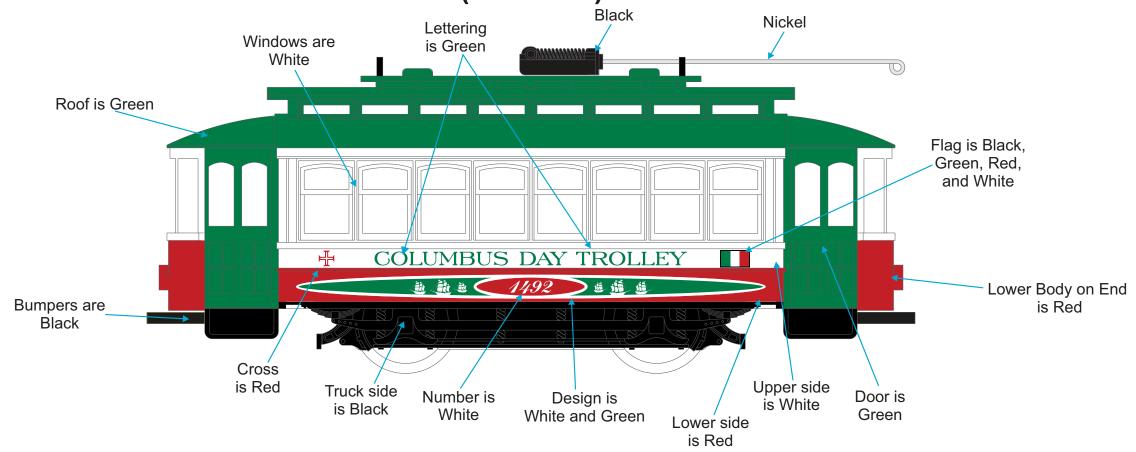

### RailKing - 2023 Special Projects Holly Beach Columbus Day Trolley Car (30-5233) Side View (3/1/2023)

### PROPERTY OF M.T.H. ELECTRIC TRAINS -- CONFIDENTIAL

| Color Guide                          | <b>Color Priority</b> |
|--------------------------------------|-----------------------|
| Black = Standard Black (MT 001-1000) | n/a                   |
| White = Standard White (MT 009-1314) | n/a                   |
| Green = Pantone 348                  | 2                     |
| Red = CB&Q Red (MT 008-1262)         | 2                     |
| Nickel = nickel finish               | n/a                   |